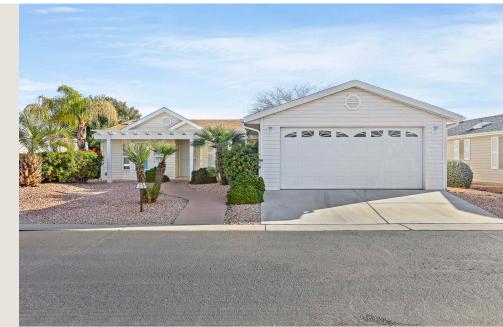

## Home 364 \$225000

2 Bedrooms + Den 2 Bathrooms 1390 Square Feet 2 Car Garage

## Serene Seville

The first thing you will notice is the WOW curb appeal this home has...The pergola adds so much charm...and speaking of charm, as you enter this 2 bed 2 bath with den/office, you will find a light bright and cheery home greeting you! The Seville is one of our most popular floorplans and this one has a 2 car garage with cabinets!!! This home is also only steps from our amazing 30,000 square foot clubhouse full of activities for all to enjoy! Call today to view this home 480-357-5508 •NEW WINDOWS THROUGHOUT