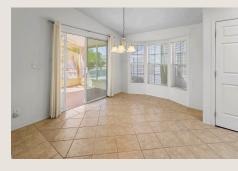

## NICE NEWPORT STRETCH!

This home has a nice storm door entrance leading you right in to a bright skylight lit home. The living room has a bay window. This 2-bedroom, 2bathroom home has tile and carpet for flooring throughout. The kitchen cabinets are wood and the kitchen opens to the living room. All appliances stay with the home. The washer and dryer are located in a separate laundry room that has a nice built in desk. The AZ room is south facing so you can relax and enjoy the outside weather all day. Call today to tour our 30,000 sq. ft. clubhouse and tour this home. 480-357-5508

- •Water Heater Replaced
- •Bay Windows
- •Orange Tree
- •Reverse Osmosis Water System