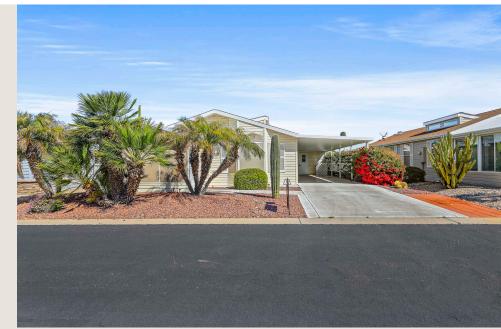

## **Home 123** \$179000

2 Bedrooms 2 Bathrooms 1107 Square Feet Tandem Carport

## NICE NEWPORT STRETCH!

This home has a nice storm door entrance leading you right in to a bright skylight lit home. The living room has a bay window. This 2-bedroom, 2bathroom home has tile and carpet for flooring throughout. The kitchen cabinets are wood and the kitchen opens to the living room. All appliances stay with the home. The washer and dryer are located in a separate laundry room that has a nice built in desk. The AZ room is south facing so you can relax and enjoy the outside weather all day. Call today to tour our 30,000 sq. ft. clubhouse and tour this home. 480-357-5508