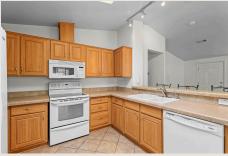

## NICE NEWPORT STRETCH!

This home has a nice storm door entrance leading you right in to a bright skylight lit home. The living room has a bay window. This 2-bedroom, 2bathroom home has tile and carpet for flooring throughout. The kitchen cabinets are wood and the kitchen opens to the living room. All appliances stay with the home. The washer and dryer are located in a separate laundry room that has a nice built in desk. The AZ room is south facing so you can relax and enjoy the outside weather all day. Call today to tour our 30,000 sq. ft. clubhouse and tour this home. 480-357-5508