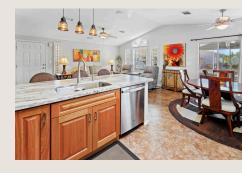

## STUNNING SOUTHERN FACING NEWPORT!

This 2 bed 2 bath has so many upgrades it will be hard to list them all! New custom kitchen wood cabinets in 2022, new appliances in 2021, new granite countertops throughout home, new sink, faucet, garbage disposal, plumbing, and RO system. Bathroom vanities upgraded at comfort height level with new sinks, faucets and plumbing. Living room TV nook modified to accommodate a 70" TV. Arizona Room is extra large with a maintenance free pergola in front for additional seating and entertaining! NEWLY coated driveway has 5 feet of pavers along the entire length, allowing ample room for golf cart etc.