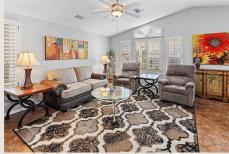

## STUNNING SOUTHERN FACING NEWPORT!

This 2 bed 2 bath has so many upgrades it will be hard to list them all! New custom kitchen wood cabinets in 2022, new appliances in 2021, new granite countertops throughout home, new sink, faucet, garbage disposal, plumbing, and RO system. Bathroom vanities upgraded at comfort height level with new sinks, faucets and plumbing. Living room TV nook modified to accommodate a 70" TV. Arizona Room is extra large with a maintenance free pergola in front for additional seating and entertaining! NEWLY coated driveway has 5 feet of pavers along the entire length, allowing ample room for golf cart etc.