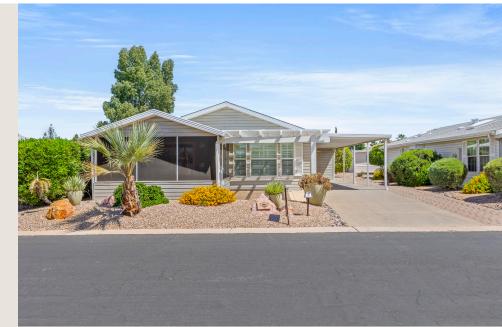

## **Home 126** \$199900

2 Bedrooms 2 Bathrooms 1107 Square Feet Tandem Carport

## STUNNING SOUTHERN FACING NEWPORT!

This 2 bed 2 bath has so many upgrades it will be hard to list them all! New custom kitchen wood cabinets in 2022, new appliances in 2021, new granite countertops throughout home, new sink, faucet, garbage disposal, plumbing, and RO system. Bathroom vanities upgraded at comfort height level with new sinks, faucets and plumbing. Living room TV nook modified to accommodate a 70" TV. Arizona Room is extra large with a maintenance free pergola in front for additional seating and entertaining! NEWLY coated driveway has 5 feet of pavers along the entire length, allowing ample room for golf cart etc.

•New Roof 2019

- •New Heat Pump 2024
- •Newer Water Heater
- Plantation Shutters throughout